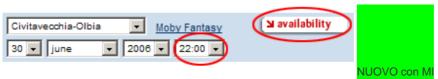

#### 2. Dates

According to the line and date, all valid departure times are shown. If the filed is empty, no departures are possible. Please click on availability to get a list of all available

categories, lines and details. We recommend you, to use **always** shot to find all valid categories listed.