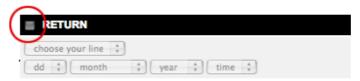

#### 6. Return

Please click on the box in front of RETURN in order to activate the fields.

It is necessary to select the line, the date and the time of the return trip. All other details you can be copied from outgoing. Please press copy to return (Sorry, but you cannot combine 2 different islands on one booking, f.e. routes LIV-OLB and BAS-LIV.]