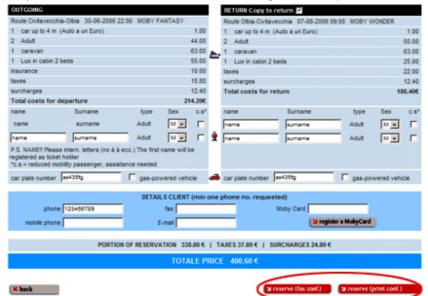

#### 6. Return

Please click on the box in front of RETURN in order to activate the fields.

It is necessary to select the line, the date and the time of the return trip. All other details you can be copied from outgoing. Please press copy to return (Sorry, but you cannot combine 2 different islands on one booking, f.e. routes LIV-OLB and BAS-LIV.]

The program now offers the most favorable possibility and alternatives for the selected dates. The prices for each category may reach 4 levels (Best Price A, tariff B, tariff C or

Normal Price) Select and click on reservation.

For your control, all data now are summarized once again. And the prices are shown.

Please fill out the missing fields (travelers, car plate, phone number, MOBY CARD). After this is done, you can make the reservation by selecting the type of confirmation and ticket (Fax, Print, Mail)

Automatically, the system now shows you a reservation number.