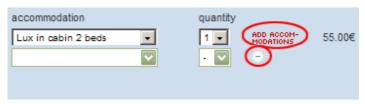

#### 5. Accomodation

The quantity shows the number of cabins or seats, not the number of passengers. You can add more cabin types, if you click on ADD ACCOMODATIONS.