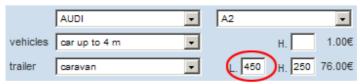

### 4. Vehicles

You can insert in fields *vehicle* and *type* the details of car to find the vehicle's category automatically. Otherwise you can open directly the category in field vehicles. For minibuses, camping cars or special vehicles you are obliged to insert lengths and height in cm. Please heed the conditions for vehicles.