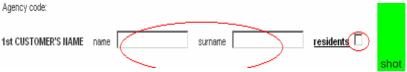

#### 1. customer name

Please insert 1st traveler. For a resident reservation (**ONLY** Inhabitants of Sardinia or people born there) please click on the corresponding field. A special price list only for Sardinian residents will be taken automatically. In this case valid documents will be proofed at embarkation. This special tariff can not be combined with our offer BEST CAR.