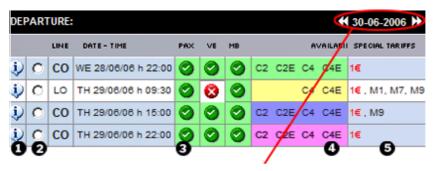

### **Availability**

With the arrow buttons on the black stripe right you can choose other dates (up or down - see screen shot).

The blue rows show the lines inserted by you, the white ones however show alternative routes.

#### 1. Information

time.

#### 2. Selection

Click on your preferred line - the selection is done after a dot appears in this field.

### 3. Availability

PAX: persons | VE: vehicles | MB: motorcycles

available or not available

### 4. Accomadation:

You find only the available categories listed. (Explanation of categories: right side = LEGEND <u>legenda</u>)

Tariffs The colors show you the valid level

Best Price A Tariff B Tariff C Normal Price

### 5. Special tariffs

Applicable special tariffs are shown. (Explanation of abbreviations: right side = LEGEND <u>legenda</u>)

table of contents