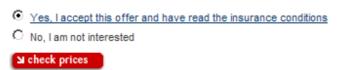

### 7. Insurance HANSE MERKUR

Please select, if your clients want to book travel cancellation costs insurance of *HANSE MERKUR* or not. [Please note: After accept you cannot cancel this insurance.

Now please click on manca shot to receive a list of all booking possibilities. The system offers automatically the most favorable price.

## Hanse Merkur Travel cancellation costs insurance

Before confirmation, it must be declared whether the travel insurance is accepted or not. The insurance conditions can be opened and read by a click. After accept it is not possible to cancel this insurance.