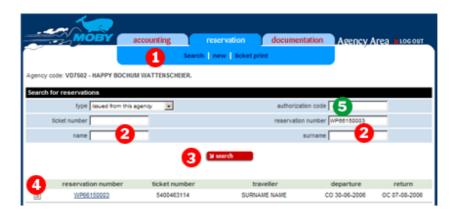

## Recall of a booking

- (1) Click on Search in menu reservation
- (2) Please input at least reservation number (different inputs are possible)
- (3) click on "search" to start the procedure.
- (4) Immediately you will find a list. Click on your reservation to open your booking.
- (5) It is possible to change a reservation of another agency, for this you have to display: issued from another agency and you must insert the authorization code, which is shown on the ticket.

- (1) Click on SEARCH in menu reservation.
- (2) Please input at least reservation number (different inputs are possible)
- (3) click on "search" to start the procedure.
- (4) Immediately you will find a list. Click on your reservation to open your booking.